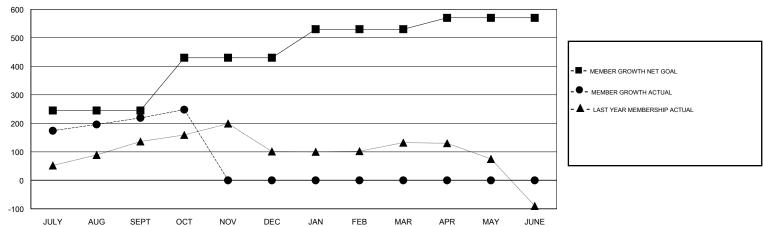

## GOALS AND ACTUAL MEMBERS CUMULATIVE

| DROPPED CLUBS: 0  DROPPED MEMBERS |    | 32 CLUBS OF 73 ADDED 1 OR MORE NEW MEMBERS | GENDER DISTRIBUTION  MALE 1,500 (79.87%)  FEMALE 378 (20.13%)  Women Percentage Fiscal Year Goal: 25% |     |
|-----------------------------------|----|--------------------------------------------|-------------------------------------------------------------------------------------------------------|-----|
| DECEASED                          | 2  | CLICK HERE FOR CUMULATIVE                  | TOTAL FAMILY UNIT MEMBERS                                                                             |     |
| CLUB CANCELLED                    | 0  | MEMBERSHIP DATA                            |                                                                                                       | 440 |
| OTHER                             | 43 |                                            | FAMILY MEMBERS PAYING HALF DUES                                                                       | 440 |
| TOTAL                             | 45 |                                            |                                                                                                       |     |

# LOCATION REP OF BANGLADESH

**GMT CA** 

|                       | Club          | s         |               | Members               |                           |                         |                                              |
|-----------------------|---------------|-----------|---------------|-----------------------|---------------------------|-------------------------|----------------------------------------------|
| RESULTS FOR 2017-2018 |               |           |               | RESULTS FOR 2017-2018 |                           |                         |                                              |
| QUARTER               | NEW CLUB GOAL | NEW CLUBS | DROPPED CLUBS | QUARTER               | MEMBER GROWTH NET<br>GOAL | MEMBER GROWTH<br>ACTUAL | DROPPED MEMBERS ACTUAL (including transfers) |
| JULY/AUG/SEPT         | 7             | 8         | 0             | JULY/AUG/SEPT         | 245                       | 242                     | 23                                           |
| OCT/NOV/DEC           | 3             | 1         | 0             | OCT/NOV/DEC           | 185                       | 51                      | 22                                           |
| JAN/FEB/MAR           | 3             | 0         | 0             | JAN/FEB/MAR           | 100                       | 0                       | 0                                            |
| APR/MAY/JUNE          | 2             | 0         | 0             | APR/MAY/JUNE          | 40                        | 0                       | 0                                            |