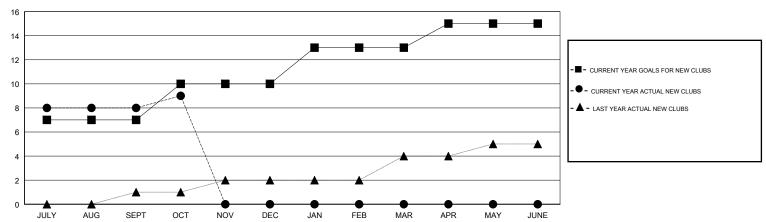

#### GOALS AND ACTUAL NEW CLUBS CUMULATIVE

# LOCATION REP OF BANGLADESH

**GMT CA** 

|                       | Club          | s         |               | Members               |                           |                         |                                              |
|-----------------------|---------------|-----------|---------------|-----------------------|---------------------------|-------------------------|----------------------------------------------|
| RESULTS FOR 2017-2018 |               |           |               | RESULTS FOR 2017-2018 |                           |                         |                                              |
| QUARTER               | NEW CLUB GOAL | NEW CLUBS | DROPPED CLUBS | QUARTER               | MEMBER GROWTH NET<br>GOAL | MEMBER GROWTH<br>ACTUAL | DROPPED MEMBERS ACTUAL (including transfers) |
| JULY/AUG/SEPT         | 7             | 8         | 0             | JULY/AUG/SEPT         | 245                       | 242                     | 23                                           |
| OCT/NOV/DEC           | 3             | 1         | 0             | OCT/NOV/DEC           | 185                       | 51                      | 22                                           |
| JAN/FEB/MAR           | 3             | 0         | 0             | JAN/FEB/MAR           | 100                       | 0                       | 0                                            |
| APR/MAY/JUNE          | 2             | 0         | 0             | APR/MAY/JUNE          | 40                        | 0                       | 0                                            |